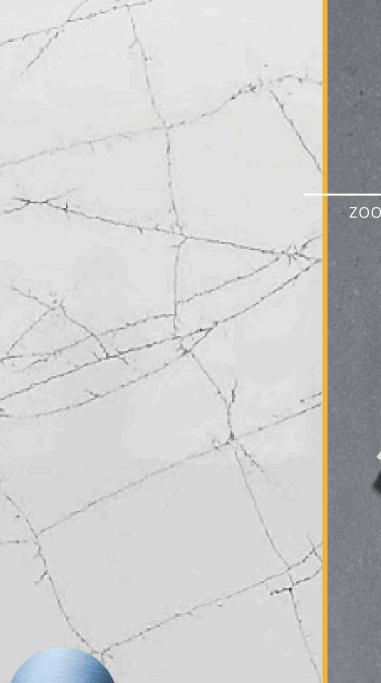

# QUARTZ COLLECTIONS

HD ste out

ZOOM IN

## BLACK SPECCHIO

D and the second second

ZOOM IN

ZOOM IN