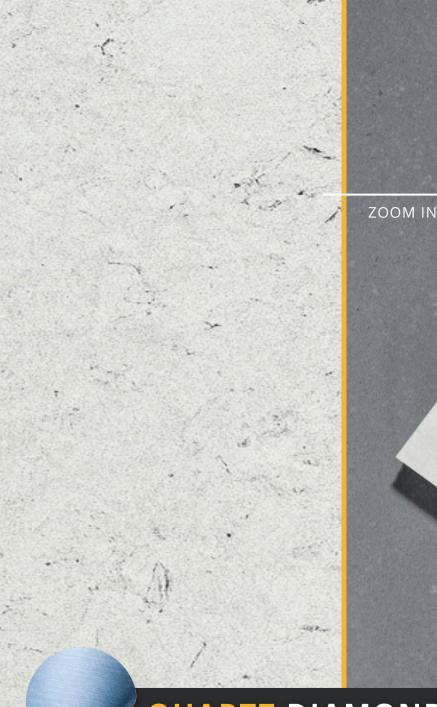

# QUARTZ COLLECTIONS

HD ste out

ZOOM IN

## BLACK SPECCHIO

D and the second second

ZOOM IN

ZOOM IN