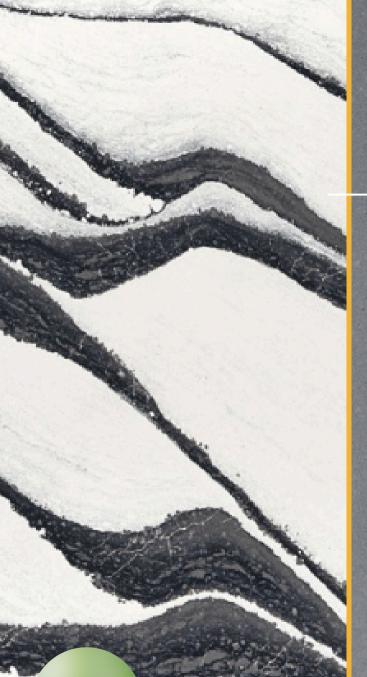

## BLACK SPECCHIO

D and the second second

ZOOM IN

ZOOM IN

#### FULL SLAB

ALD AN COLOR OF

FULL SLAB