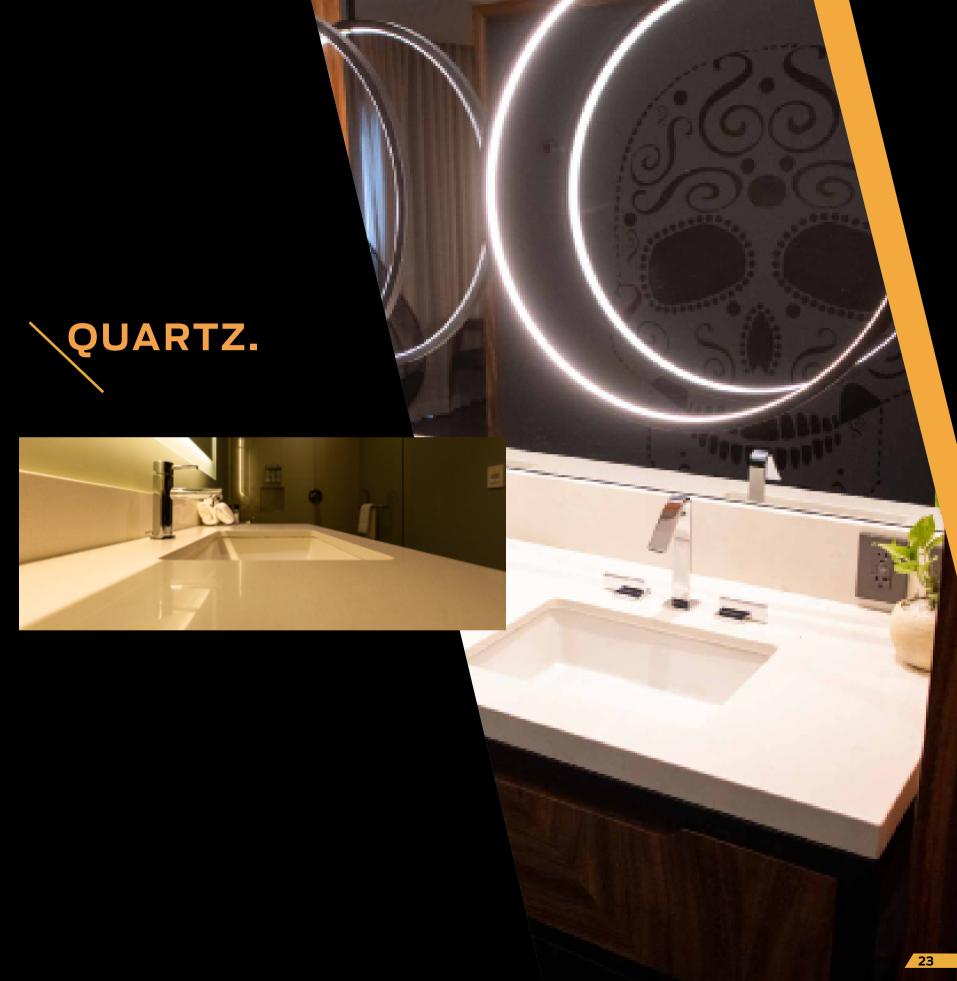

### OUR SURFACES

X

X

QUARTZ

- Elaminal arty drawatic autors (z):

igh fernderah, renesistande

Resistance to detarmination, objecting or over king.

Tensile force

Penessalde.